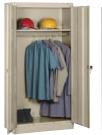

5 Raised Base

Raised base keeps contents out of harm's way from cleaning liquids.

Wardrobe C

**Combination** 

**Counter Height** 

**Desk Height** 