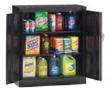

## **Standard Cabinets**

Our most economical cabinet, which incorporates some key features of the Deluxe cabinet

**1** Quality Construction

Standard cabinets are built with premium quality steel and reinforced doors for long-term performance at an attractive price.

2 Chrome Handle

Polished chrome handle uses three-point keyed locking to lock both doors.

**3** Ventilation

Punched lances in back facilitate ventilation.

4 Adjustable Shelves

Shelves adjust in 2" increments without tools. Integrated shelf support tabs secure shelves tightly to cabinet without clips or added parts.

5 Raised Base

Raised base keeps contents out of harm's way from cleaning liquids.

Wardrobe C

**Combination** 

**Counter Height** 

**Desk Height** 