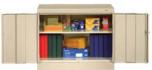

## **Standard Cabinets**

Our most economical cabinet, which incorporates some key features of the Deluxe cabinet

**1** Quality Construction

Standard cabinets are built with premium quality steel and reinforced doors for long-term performance at an attractive price.

2 Chrome Handle

Polished chrome handle uses three-point keyed locking to lock both doors.

**3** Ventilation

Punched lances in back facilitate ventilation.

4 Adjustable Shelves

Shelves adjust in 2" increments without tools. Integrated shelf support tabs secure shelves tightly to cabinet without clips or added parts.

5 Raised Base

Raised base keeps contents out of harm's way from cleaning liquids.

Wardrobe C

**Combination** 

**Counter Height** 

**Desk Height** 