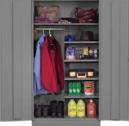

## **Standard Cabinets**

Our most economical cabinet, which incorporates some key features of the Deluxe cabinet

**1** Quality Construction

Standard cabinets are built with premium quality steel and reinforced doors for long-term performance at an attractive price.

2 Chrome Handle

Polished chrome handle uses three-point keyed locking to lock both doors.

**3** Ventilation

Punched lances in back facilitate ventilation.

4 Adjustable Shelves

Shelves adjust in 2" increments without tools. Integrated shelf support tabs secure shelves tightly to cabinet without clips or added parts.

5 Raised Base

Raised base keeps contents out of harm's way from cleaning liquids.

Wardrobe C

**Combination** 

**Counter Height** 

**Desk Height** 