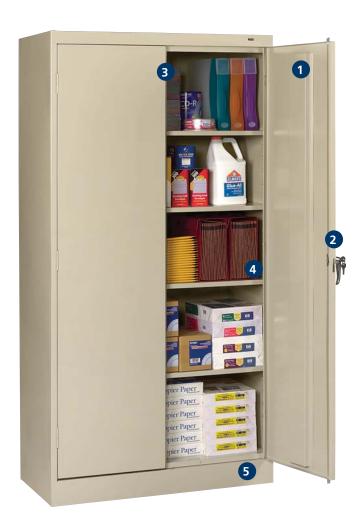

## **Standard Cabinets**

Our most economical cabinet, which incorporates some key features of the Deluxe cabinet

**1** Quality Construction

Standard cabinets are built with premium quality steel and reinforced doors for long-term performance at an attractive price.

2 Chrome Handle

Polished chrome handle uses three-point keyed locking to lock both doors.

**3** Ventilation

Punched lances in back facilitate ventilation.

4 Adjustable Shelves

Shelves adjust in 2" increments without tools. Integrated shelf support tabs secure shelves tightly to cabinet without clips or added parts.

5 Raised Base

Raised base keeps contents out of harm's way from cleaning liquids.

Wardrobe C

**Combination** 

**Counter Height** 

**Desk Height** 