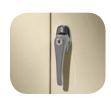

2 Chrome Handle

Polished chrome handle uses three-point keyed locking to lock both doors.

**3** Ventilation

Punched lances in back facilitate ventilation.

4 Adjustable Shelves

Shelves adjust in 2" increments without tools. Integrated shelf support tabs secure shelves tightly to cabinet without clips or added parts.