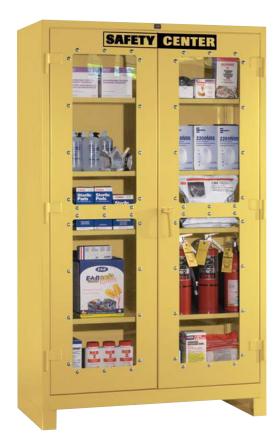

No. 5460HM - Cabinet with 4 shelves

No. 5461HM - Cabinet with center partition, coat rod, full width shelf and 4 half shelves (permits storage of HazMat response apparel on hangers)

5460HM

**Safety Centers** allow you to quickly evaluate supply inventory without even opening the doors.

- Includes four full-width shelves
- · Ships set up
- · Yellow finish only
- Overall Size: 48"w x 24"d x 82"h

No. 1120SC

Extra 48"w Shelf for 1120SC

No. 1161