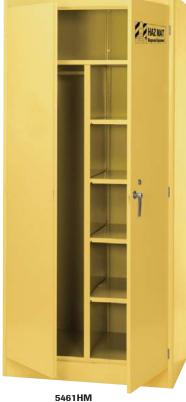

- Shelves adjustable on 2" centers
- Double doors swing full 180° for maximum access
- · 3-point locking device
- · Shipped fully assembled, ready to use
- · Safety yellow finish
- Overall size: 36"w x 24"d x 78"h

No. 5460HM - Cabinet with 4 shelves

No. 5461HM - Cabinet with center partition, coat rod, full width shelf and 4 half shelves (permits storage of HazMat response apparel on hangers)

5460HM

**Safety Centers** allow you to quickly evaluate supply inventory without even opening the doors.