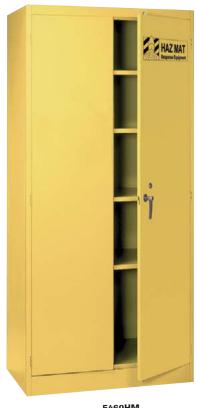

- Shelves adjustable on 2" centers
- Double doors swing full 180° for maximum access
- · 3-point locking device
- · Shipped fully assembled, ready to use
- · Safety yellow finish
- Overall size: 36"w x 24"d x 78"h

No. 5460HM - Cabinet with 4 shelves

No. 5461HM - Cabinet with center partition, coat rod, full width shelf and 4 half shelves (permits storage of HazMat response apparel on hangers)

5460HM

**Safety Centers** allow you to quickly evaluate supply inventory without even opening the doors.