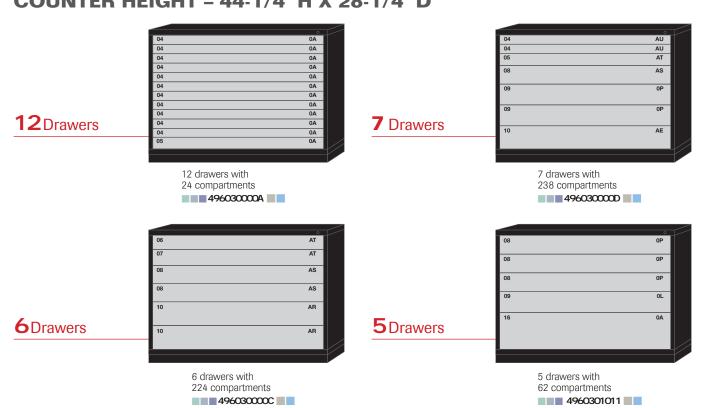

### DOUBLE WIDE CABINET - 59-5/8" WIDE COUNTER HEIGHT - 44-1/4" H X 28-1/4" D

### **6**Drawers

### **5**Drawers