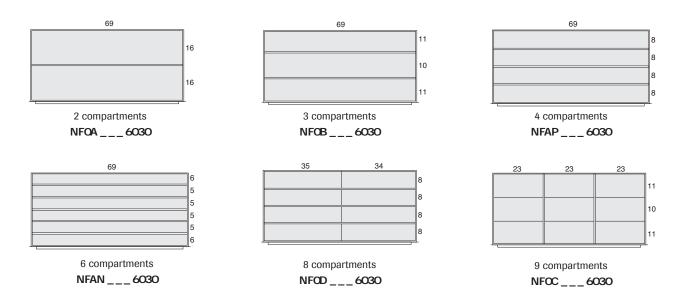

# LAYOUT KITS DOUBLE WIDE WIDTH CABINET

#### How to Order:

Complete the part number with one of the following drawer numbers:

**045** for 04 & 05 **067** for 06 & 07 **089** for 08 & 09 **100** for 10+

The catalog number for the pre-engineered layout kit for a 04 and 05 drawer number with 2 compartments is:

NFOA0456030

#### Compartment Size

The chart below identifies individual compartment sizes found in the layout kit illustrations.

| Compartment Size | 3       | 4         | 5       | 6       | 7        | 8       | 9         | 10      | 11      | 12       | 13      | 14        | 15       | 16      | 17       |
|------------------|---------|-----------|---------|---------|----------|---------|-----------|---------|---------|----------|---------|-----------|----------|---------|----------|
| Dimension        | 1-7/8"  | 2-11/16"  | 3-1/2"  | 4-1/4"  | 5-1/16"  | 5-7/8"  | 6-11/16"  | 7-1/2"  | 8-1/4"  | 9-1/16"  | 9-7/8"  | 10-11/16" | 11-1/2"  | 12-1/4" | 13-1/16" |
| Compartment Size | 18      | 19        | 20      | 21      | 22       | 23      | 24        | 25      | 26      | 27       | 28      | 29        | 30       | 31      | 32       |
| Dimension        | 13-7/8" | 14-11/16" | 15-1/2" | 16-1/4" | 17-1/16" | 17-7/8" | 18-11/16" | 19-1/2" | 20-1/4" | 21-1/16" | 21-7/8" | 22-11/16" | 23-7/16" | 24-1/4" | 25-1/16" |