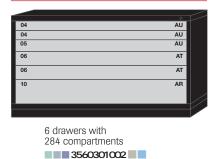

## **DOUBLE WIDE CABINET** - 59-5/8" **WIDE** EYE-LEVEL HEIGHT - 59-1/4" H X 28-1/4" D

All Pre-Engineered Modular Drawer Cabinets on this page features a Fork Lift Base.