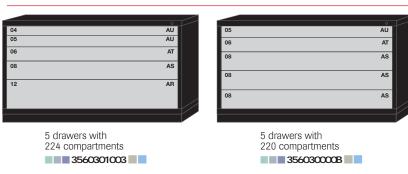

| 11      | 12     | 13      | 14      | 15      | 16      | 17       | 18       |  |
|---------------|---------|--------|--------|---------|---------|--------|--------|---------|--------|---------|---------|---------|---------|----------|----------|--|
| Usable Height | 2-1/4"  | 3"     | 3-7/8" | 4-5/8"  | 5-3/8"  | 6-1/4" | 7"     | 7-3/4"  | 8-1/2" | 9-3/8"  | 10-1/8" | 10-7/8" | 11-3/4" | 12-1/2"  | 13-1/4"  |  |
| Side Height   | 1-7/8"  |        | 3" 4   |         | 4-3     | 4-3/8" |        | 6-1/4"  |        |         |         |         |         |          |          |  |
| Front Height  | 3-1/16" | 3-7/8" | 4-5/8" | 5-7/16" | 6-3/16" | 7''    | 7-3/4" | 8-9/16" | 9-3/8" | 10-1/8" | 10-7/8" | 11-3/4" | 12-1/2" | 13-5/16" | 14-1/16" |  |

### **6**Drawers



### **5**Drawers



### DOUBLE WIDE CABINET - 59-5/8" WIDE COUNTER HEIGHT - 44-1/4" H X 28-1/4" D







## **DOUBLE WIDE CABINET** - 59-5/8" **WIDE** EYE-LEVEL HEIGHT - 59-1/4" H X 28-1/4" D

All Pre-Engineered Modular Drawer Cabinets on this page features a Fork Lift Base.







# LAYOUT KITS DOUBLE WIDE WIDTH CABINET

#### How to Order:

Complete the part number with one of the following drawer numbers:

**045** for 04 & 05 **067** for 06 & 07 **089** for 08 & 09 **100** for 10+



The catalog number for the pre-engineered layout kit for a 04 and 05 drawer number with 2 compartments is:

NFOA0456030

#### Usable Height

Use the chart below to identify "Usable Height" dimensions for the specific drawer numbers.

| Drawer Number | 04      | 05     | 06     | 07      | 08      | 09     | 10     | 11      |