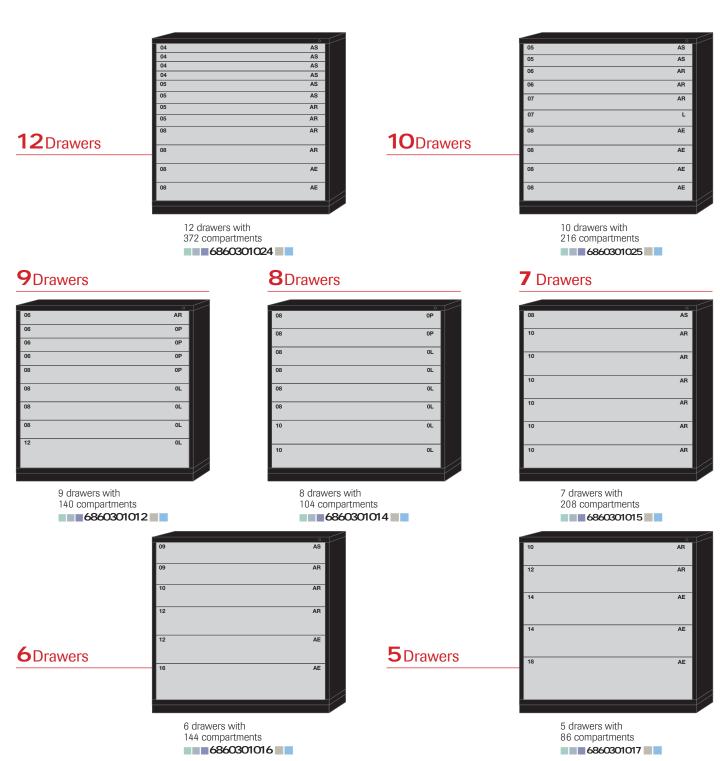

Usable Height | 2-1/4"  | 3"     | 3-7/8" | 4-5/8"  | 5-3/8"  | 6-1/4" | 7"     | 7-3/4"  | 8-1/2" | 9-3/8"  | 10-1/8" | 10-7/8" | 11-3/4" | 12-1/2"  | 13-1/4"  |  |
| Side Height   | 1-7/8"  |        | 3" 4   |         | 4-3     | 4-3/8" |        | 6-1/4"  |        |         |         |         |         |          |          |  |
| Front Height  | 3-1/16" | 3-7/8" | 4-5/8" | 5-7/16" | 6-3/16" | 7''    | 7-3/4" | 8-9/16" | 9-3/8" | 10-1/8" | 10-7/8" | 11-3/4" | 12-1/2" | 13-5/16" | 14-1/16" |  |

### **6**Drawers



### **5**Drawers



### DOUBLE WIDE CABINET - 59-5/8" WIDE COUNTER HEIGHT - 44-1/4" H X 28-1/4" D







## **DOUBLE WIDE CABINET** - 59-5/8" **WIDE** EYE-LEVEL HEIGHT - 59-1/4" H X 28-1/4" D

All Pre-Engineered Modular Drawer Cabinets on this page features a Fork Lift Base.







# LAYOUT KITS DOUBLE WIDE WIDTH CABINET

#### How to Order:

Complete the part number with one of the following drawer numbers:

**045** for 04 & 05 **067** for 06 & 07 **089** for 08 & 09 **100** for 10+



The catalog number for the pre-engineered layout kit for a 04 and 05 drawer number with 2 compartments is:

NFOA0456030

#### Usable Height

Use the chart below to identify "Usable Height" dimensions for the specific drawer numbers.

| Drawer Number | 04      | 05     | 06     | 07      | 08      | 09     | 10     | 11      | 12     | 13      | 14      | 15      | 16      | 17       | 18       |  |  |
|---------------|---------|--------|--------|---------|---------|--------|--------|---------|--------|---------|---------|---------|---------|----------|----------|--|--|
| Usable H