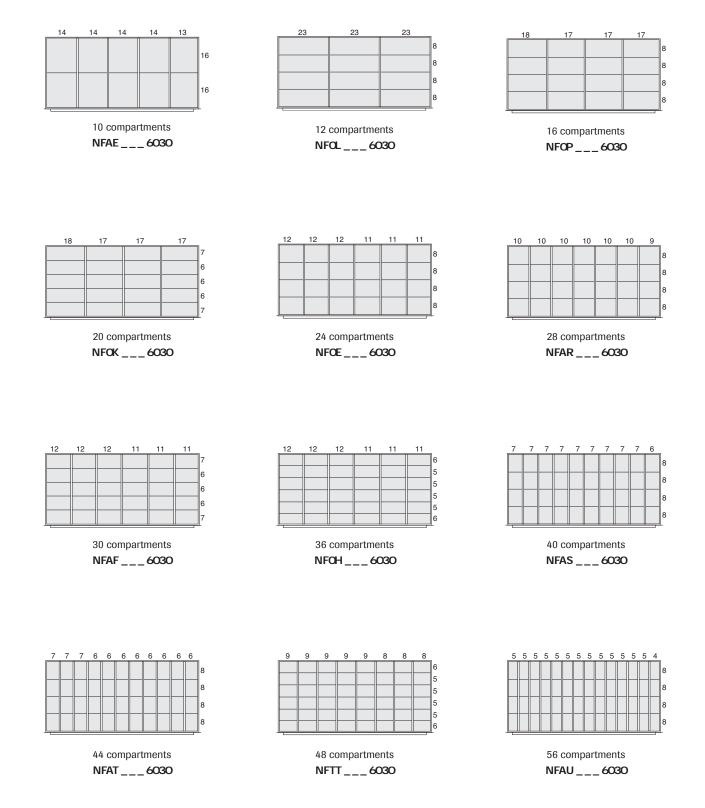

# LAYOUT KITS DOUBLE WIDE WIDTH CABINET

#### How to Order:

Complete the part number with one of the following drawer numbers:

**045** for 04 & 05 **067** for 06 & 07 **089** for 08 & 09 **100** for 10+

The catalog number for the pre-engineered layout kit for a 04 and 05 drawer number with 2 compartments is:

#### Compartment Size

The chart below identifies individual compartment sizes found in the layout kit illustrations.

| Compartment Size | 3       | 4         | 5       | 6       | 7        | 8       | 9         | 10      | 11      | 12       | 13      | 14        | 15       | 16      | 17       |
|------------------|---------|-----------|---------|---------|----------|---------|-----------|---------|---------|----------|---------|-----------|----------|---------|----------|
| Dimension        | 1-7/8"  | 2-11/16"  | 3-1/2"  | 4-1/4"  | 5-1/16"  | 5-7/8"  | 6-11/16"  | 7-1/2"  | 8-1/4"  | 9-1/16"  | 9-7/8"  | 10-11/16" | 11-1/2"  | 12-1/4" | 13-1/16" |
| Compartment Size | 18      | 19        | 20      | 21      | 22       | 23      | 24        | 25      | 26      | 27       | 28      | 29        | 30       | 31      | 32       |
| Dimension        | 13-7/8" | 14-11/16" | 15-1/2" | 16-1/4" | 17-1/16" | 17-7/8" | 18-11/16" | 19-1/2" | 20-1/4" | 21-1/16" | 21-7/8" | 22-11/16" | 23-7/16" | 24-1/4" | 25-1/16" |