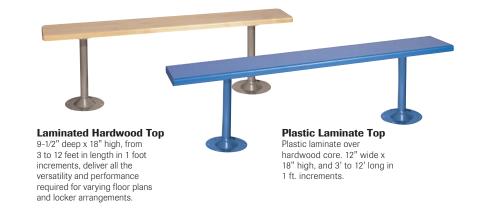

# LAMINATED HARDWOOD AND PLASTIC LAMINATE TOP BENCHES

**Laminated Hardwood Top** - shall have clear hardwood tops 9-1/2" wide by 1-1/4" thick finished with two coats of acrylic finish and available in lengths from 3' to 12'.

**Plastic Laminate Top -** shall be color matched plastic laminate, or wood-grain plastic laminate, over laminated hardwood core. Long sides shall have full 180° soft edge. Tops shall be 12'w x 1-3/4"h and available in lengths from 3' to 12'.