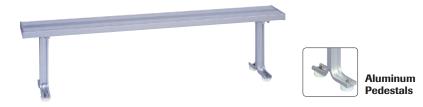

**Aluminum Bench Pedestals -** Pedestals shall be two pieces of anodized aluminum extrusion (6105-T5) 2-1/4" x 3/4" formed and unit-welded. Base measures 12-5/8"w x 14-5/8"h. Optional rubber feet.

**Trapezoid Pedestal -** Made from 1/4" x 3" aluminum bar stock and features black anodized finish. Maximum bench overhang from middle of pedestal must not exceed 6".

### **Anodized Aluminum Design**

Rustproof, anodized aluminum is light, yet incredibly strong and easy to maintain in almost any environment. One piece bench stands are secured to pedestal base with adjustable clamps. Rounded edges and center traces provide comfortable, skid resistant seating. Use as portable bench or install as a fixed position unit.