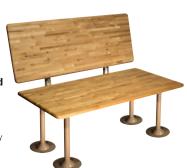

#### ADA Benches -Laminated Hardwood Seat and Backrest

ADA Compliant hardwood benches with or without backrest. Available with painted steel or heavy-duty cast iron pedestals.