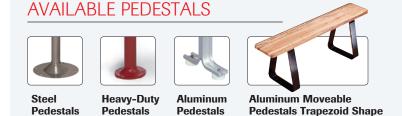

**Steel Pedestals** - Spaced on not more than 6' centers. Overall height shall be 17-3/4". Finish of pedestals shall be same color as lockers. Steel pedestal base shall be 14-gauge steel with 1-5/8" tubing uprights.

**Heavy-Duty Pedestals -** Single piece cast iron construction. Spaced on maximum 6' centers. 2-1/4" diameter post with 6" diameter top and bottom. 3/16" material thickness.

**Aluminum Bench Top** - 1-1/4"h x 9.5" wide aluminum alloy with a clear anodic coating.

**Aluminum Bench Pedestals -** Pedestals shall be two pieces of anodized aluminum extrusion (6105-T5) 2-1/4" x 3/4" formed and unit-welded. Base measures 12-5/8"w x 14-5/8"h. Optional rubber feet.

**Trapezoid Pedestal -** Made from 1/4" x 3" aluminum bar stock and features black anodized finish. Maximum bench overhang from middle of pedestal must not exceed 6".