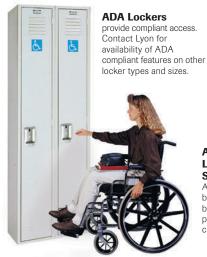

#### Cubbie Lockers for Kids

Meet the storage needs for day-care centers, pre-schools and elementary schools.

Feature antimicrobial powder paint finish that fights bacterial growth and corrosion on locker surfaces in the classroom.



#### ADA Benches -Laminated Hardwood Seat and Backrest

ADA Compliant hardwood benches with or without backrest. Available with painted steel or heavy-duty cast iron pedestals.



# LAMINATED HARDWOOD AND PLASTIC LAMINATE TOP BENCHES

**Laminated Hardwood Top** - shall have clear hardwood tops 9-1/2" wide by 1-1/4" thick finished with two coats of acrylic finish and available in lengths from 3' to 12'.

**Plastic Laminate Top -** shall be color matched plastic laminate, or wood-grain plastic laminate, over laminated hardwood core. Long sides shall have full 180° soft edge. Tops shall be 12'w x 1-3/4"h and available in lengths from 3' to 12'.

**Steel Pedestals** - Spaced on not more than 6' centers. Overall height shall be 17-3/4". Finish of pedestals shall be same color as lockers. Stee