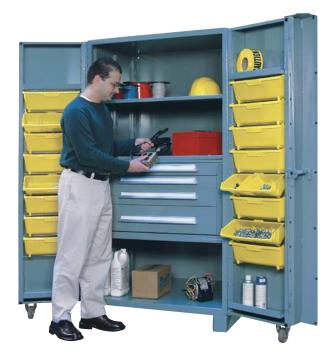

# 39" Wide Cabinet with Modular Drawers

- One modular drawer 31½"w x 2½"h\* with latch-in/latch-out & flip-up drawer cover kit that provides a work surface for light-duty maintenance work
- 1 modular drawer. 311/2"w x 3"h\*
- 2 modular drawers, 31½"w x 45%"h\*
- Hinged lock bar on modular drawers
- 2 adjustable shelves, 39"w
- 8 tilt bins (15"w x 5"d x 51/2"h) per door
- 2 shelves per door
- Overall Size: 39"w x 36½"d x 76"h

# 60" Wide Cabinet with Modular Drawers

- 1 modular drawer, 391/2"w x 21/4"h\*
- 1 modular drawer, 391/2"w x 3"h\*
- 2 modular drawers, 391/2"w x 93/8"h\*
- Hinged lock bar on modular drawers
- 400 lb. capacity roll out shelf
- 18 tilt bins (15"w x 5"d x 5½"h)
- 5 adjustable shelves in right-hand door
- 1 shelf/coat rod (14"w x 211/2"d)
- Overall Size: 60"w x 361/2"d x 60"h

## 60" Wide Cabinet with Modular Drawers

- 1 modular drawer, 391/2"w x 21/4"h\*
- 1 modular drawer, 391/2"w x 3"h\*
- 2 modular drawers, 391/2"w x 93/8"h\*
- 400 lb. capacity roll out shelf
- · Hinged lock bar on modular drawers
- 18 tilt-bins (15"w x 5"d x 5½"h)
- 52 small plastic bins (41/8"w x 53/8"d x 3"h)
- 1 shelf/coat rod (14"w x 211/2"d)
- Overall Size: 60"w x 36½"d x 60"h

# 60" Wide Cabinet with Modular Drawers

- One modular drawer 31½"w x 2½"h\* with latch-in/latch-out & flip-up drawer cover kit that provides a work surface for light-duty maintenance work
- 1 modular drawer. 311/2"w x 3"h\*
- 2 modular drawers. 311/2"w x 45/8"h\*
- 2 modular drawers, 311/2"w x 93/8"h\*
- Hinged lock bar on modular drawers
- 3 adjustable shelves, 211/4"w x 211/2"d
- 18 tilt-bins (15"w x 5"d x 5½"h) in left-hand
- 5 adjustable shelves in right-hand door
- Overall Size: 60"w x 36½"d x 60"h