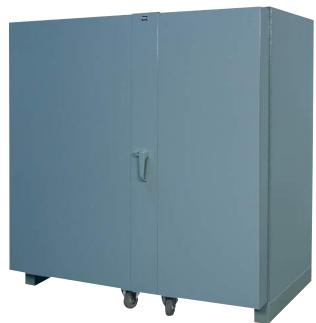

### All-Welded Maintenance Centers with Modular Drawers

## All-Welded Maintenance Centers with Modular Drawers

- All-welded 14-gauge steel construction
- 400 lb. drawer capacity
- · Forklift accessible base
- · Ball-bearing drawer suspension

**IMPORTANT:** Other drawer sizes are available. Contact Lyon at 1-800-323-0082 for details.