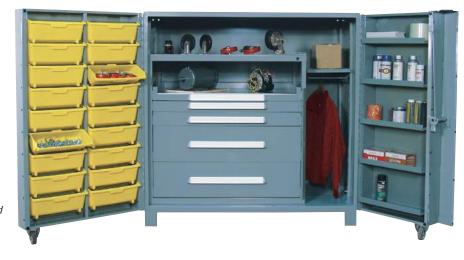

# 60" Wide Cabinet with Modular Drawers

- 1 modular drawer, 391/2"w x 21/4"h\*
- 1 modular drawer, 391/2"w x 3"h\*
- 2 modular drawers, 391/2"w x 93/8"h\*
- Hinged lock bar on modular drawers
- 400 lb. capacity roll out shelf
- 18 tilt bins (15"w x 5"d x 5½"h)
- 5 adjustable shelves in right-hand door
- 1 shelf/coat rod (14"w x 211/2"d)
- Overall Size: 60"w x 361/2"d x 60"h

#### No. 1101F

\*Interior drawer dimensions, all drawers are 251/8"d