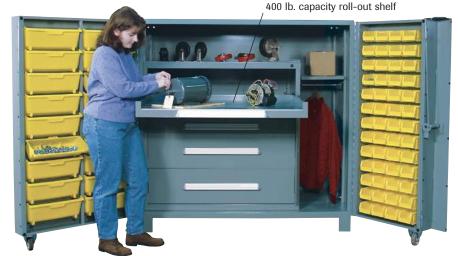

## 60" Wide Cabinet with Modular Drawers

- 1 modular drawer, 391/2"w x 21/4"h\*
- 1 modular drawer, 391/2"w x 3"h\*
- 2 modular drawers, 391/2"w x 93/8"h\*
- 400 lb. capacity roll out shelf
- · Hinged lock bar on modular drawers
- 18 tilt-bins (15"w x 5"d x 5½"h)
- 52 small plastic bins (41/8"w x 53/8"d x 3"h)
- 1 shelf/coat rod (14"w x 211/2"d)
- Overall Size: 60"w x 36½"d x 60"h

#### No. 1102F

\*Interior drawer dimensions, all drawers are 251/8"d