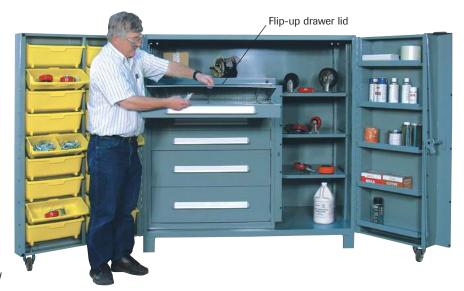

# 60" Wide Cabinet with Modular Drawers

- 1 modular drawer, 391/2"w x 21/4"h\*
- 1 modular drawer, 391/2"w x 3"h\*
- 2 modular drawers, 391/2"w x 93/8"h\*
- Hinged lock bar on modular drawers
- 400 lb. capacity roll out shelf
- 18 tilt bins (15"w x 5"d x 5½"h)
- 5 adjustable shelves in right-hand door
- 1 shelf/coat rod (14"w x 211/2"d)
- Overall Size: 60"w x 361/2"d x 60"h

#### No. 1101F

\*Interior drawer dimensions, all drawers are 251/8"d